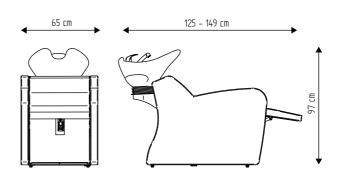

## WARNING!

All the dimensions are in cm. The wash unit should be fixed to the floor (minimum diameter of 8mm dowels), as specified by modern international safety regulations. It is necessary to provide easy access to the power supply to provide for a possible detachment in case of need. The producer will not accept any responsibility for eventual damage to objects and/or people caused by incorrect installation of the plumbing and electric system.