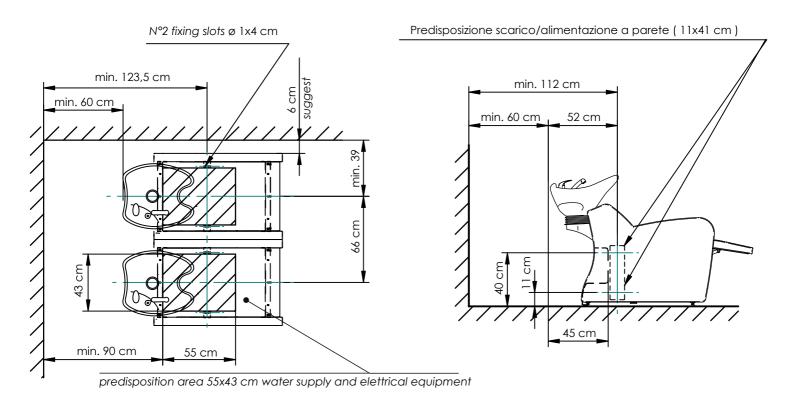

## **INSTALLATION PLAN**

## Disposition water supply and electrical equipment

1 = Warm 3/8" 2 = Cold 3/8" 3 = Drain ø 4 cm

**4** = Electric cables outlet

cable 3x1 (60 cm) 220/240 V - 50 Hz/60 Hz

## WARNING!

All the dimensions are in cm. The wash unit should be fixed to the floor (minimum diameter of 8mm dowels), as specified by modern international safety regulations. It is necessary to provide easy access to the power supply to provide for a possible detachment in case of need. The producer will not accept any responsibility for eventual damage to objects and/or people caused by incorrect installation of the plumbing and electric system.